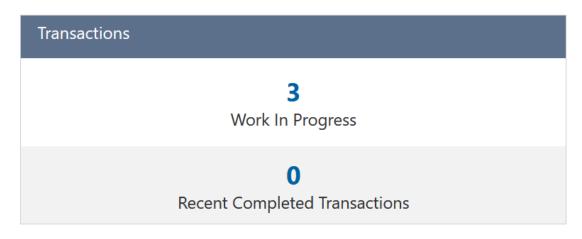

### Transactions

Information on the Transactions widget in Collateral 360 - RM View screen.

#### Figure 3-3 Transactions - RM View

This widget displays the number of transactions that are currently in progress and completed recently.

**1**. Click the count to view the transaction details.

Transaction list is displayed as shown below.