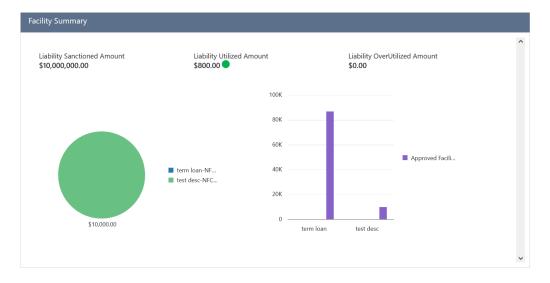

### Facility Summary

Information on the Facility Summary widget in Collateral 360 screen.

Figure 2-10 Facility Summary

This widget displays the liability amount sanctioned, utilized, and overutilized against the collaterals in all the categories maintained in the system, such as Guarantee, Term Loan, Working Capital, and Letter of Credit.

### Note:

All the amounts displayed in the pie chart are in collateral currency.

**1.** To view more information about the specific facility category, click on the required category in the pie chart.

The data for the selected category are displayed.