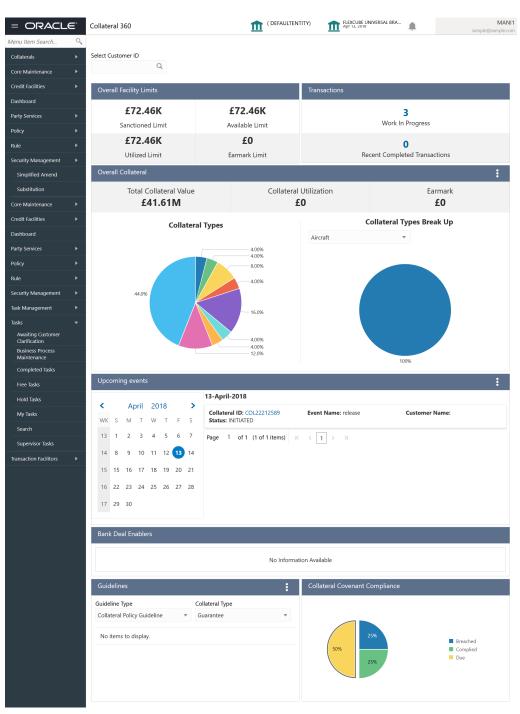

1. To launch the **Collateral 360** screen, navigate to Collaterals > Collateral 360 from the left menu.

|                                    | Collateral 360                                                                                                                                                                                                                                                                                                                      | ( DEFAULTENTITY)                                                                                                           | FLEXCUBE UNIVERSAL BRA                                                                       | Kri<br>sample@samp |
|------------------------------------|-------------------------------------------------------------------------------------------------------------------------------------------------------------------------------------------------------------------------------------------------------------------------------------------------------------------------------------|----------------------------------------------------------------------------------------------------------------------------|----------------------------------------------------------------------------------------------|--------------------|
| enu Item Search                    | 2                                                                                                                                                                                                                                                                                                                                   |                                                                                                                            | _                                                                                            | sampie@sam         |
| ollaterals 👻                       | Select Customer ID                                                                                                                                                                                                                                                                                                                  |                                                                                                                            |                                                                                              |                    |
|                                    | CUST2000 Q C RM View                                                                                                                                                                                                                                                                                                                |                                                                                                                            |                                                                                              |                    |
| Collateral 360                     |                                                                                                                                                                                                                                                                                                                                     | •                                                                                                                          |                                                                                              |                    |
| Evaluation                         |                                                                                                                                                                                                                                                                                                                                     |                                                                                                                            |                                                                                              |                    |
| Insurance                          | Customer ID Register no Legal status<br>CUST1000                                                                                                                                                                                                                                                                                    | SIC Code Date Of Incorporation Custor                                                                                      | mer since                                                                                    |                    |
| Liquidation                        | 0311000                                                                                                                                                                                                                                                                                                                             |                                                                                                                            |                                                                                              |                    |
| Perfection                         | Collateral Covenant Compliance                                                                                                                                                                                                                                                                                                      |                                                                                                                            |                                                                                              |                    |
| Release                            |                                                                                                                                                                                                                                                                                                                                     |                                                                                                                            |                                                                                              |                    |
| Review                             |                                                                                                                                                                                                                                                                                                                                     |                                                                                                                            |                                                                                              |                    |
|                                    | 25%                                                                                                                                                                                                                                                                                                                                 | Breached                                                                                                                   |                                                                                              |                    |
| Simplified Amend                   | 50%                                                                                                                                                                                                                                                                                                                                 | Complied                                                                                                                   |                                                                                              |                    |
| Substitution                       | 25%                                                                                                                                                                                                                                                                                                                                 | Due Due                                                                                                                    |                                                                                              |                    |
| ore Maintenance                    |                                                                                                                                                                                                                                                                                                                                     |                                                                                                                            |                                                                                              |                    |
| edit Facilities                    |                                                                                                                                                                                                                                                                                                                                     |                                                                                                                            |                                                                                              |                    |
| ashboard                           |                                                                                                                                                                                                                                                                                                                                     |                                                                                                                            |                                                                                              |                    |
| arty Services                      | Overall Collateral                                                                                                                                                                                                                                                                                                                  |                                                                                                                            |                                                                                              | :                  |
| olicy 🕨                            |                                                                                                                                                                                                                                                                                                                                     |                                                                                                                            |                                                                                              |                    |
| ile 🕨                              | Total Collateral Value                                                                                                                                                                                                                                                                                                              | Collateral Utilizati                                                                                                       |                                                                                              |                    |
| curity Management                  | £4.93M                                                                                                                                                                                                                                                                                                                              | £1.45K                                                                                                                     | £0                                                                                           | )                  |
| sk Management                      | Collateral T                                                                                                                                                                                                                                                                                                                        | vpes                                                                                                                       | Collateral Types Break                                                                       | Up                 |
|                                    |                                                                                                                                                                                                                                                                                                                                     | Prope                                                                                                                      | erty v                                                                                       |                    |
| sks 🔻                              | 1.89%                                                                                                                                                                                                                                                                                                                               |                                                                                                                            |                                                                                              |                    |
| Awaiting Customer<br>Clarification | 1.89%                                                                                                                                                                                                                                                                                                                               |                                                                                                                            | 10.0%                                                                                        |                    |
| Business Process<br>Maintenance    | 1.89%                                                                                                                                                                                                                                                                                                                               | 20.8%                                                                                                                      |                                                                                              |                    |
| Completed Tasks                    | 5.66%                                                                                                                                                                                                                                                                                                                               |                                                                                                                            |                                                                                              |                    |
| Free Tasks                         | 3.77%                                                                                                                                                                                                                                                                                                                               |                                                                                                                            |                                                                                              |                    |
|                                    | 1.89%                                                                                                                                                                                                                                                                                                                               | 7.55%                                                                                                                      |                                                                                              |                    |
| Hold Tasks                         |                                                                                                                                                                                                                                                                                                                                     |                                                                                                                            |                                                                                              |                    |
| My Tasks                           | 18.9%                                                                                                                                                                                                                                                                                                                               | 5.66%                                                                                                                      |                                                                                              | r                  |
| Search                             |                                                                                                                                                                                                                                                                                                                                     | 13.2%                                                                                                                      |                                                                                              |                    |
| Supervisor Tasks                   |                                                                                                                                                                                                                                                                                                                                     |                                                                                                                            | 90.0%                                                                                        |                    |
|                                    | Collateral Type: Insurance<br>Agency name:<br>Valuation frequency:<br>COL22102201<br>Collateral Type: Bond<br>Agency name:<br>Valuation frequency:<br>Page 1 of 18 (1-3 of 54 items) K<br>Transactions<br>COL22192509<br>Collateral Type:<br>Transaction Initiated Date: Jar<br>Collateral Type:<br>Transaction Initiated Date: Jar | Collateral Value:                                                                                                          | Valuation Date:<br>Collateral Utilization: 0<br>Valuation Date:<br>Collateral Utilization: 0 | E                  |
|                                    | Facility Summary                                                                                                                                                                                                                                                                                                                    | Load More<br>(showing 2 record(s) out o                                                                                    | of 3)                                                                                        |                    |
|                                    | Liability Sanctioned Amount<br>\$10,000,000.00                                                                                                                                                                                                                                                                                      | Liability Utilized Amount<br>\$800.00 •<br>100K                                                                            | Liability OverUtilized Amount \$0.00                                                         |                    |
|                                    | 510,000.00                                                                                                                                                                                                                                                                                                                          | 80K         60K           60K         60K           1 term loan-NE40K         40K           1 test desc-NFC20K         20K | Erm Ioan test desc                                                                           | har.               |
|                                    |                                                                                                                                                                                                                                                                                                                                     | v                                                                                                                          |                                                                                              |                    |

#### Figure 2-1 Collateral 360

2. Select Customer ID to view collaterals of required customer.

Collateral details are fetched and displayed in the following widgets.

- Collateral Covenant Compliance
- Overall Collateral
- Collateral Valuation List
- Transactions
- Facility Summary

For information on data displayed in each widget, refer the corresponding topics.

### **Collateral Covenant Compliance**

Information on the Collateral Covenant Compliance widget in Collateral 360 screen.

Figure 2-2 Collateral Covenant Compliance

This widget provides an insight about the collateral's covenant compliance status by displaying the percentage of breached, complied, and due covenants.

### **Overall Collateral**

Information on the Overall Collateral widget in Collateral 360 screen.

Figure 2-4 Overall Collateral

This widget displays the customer's overall collateral value, collateral utilization, and earmark amount along with the details of contribution from different collateral types.

1. To view the collaterals list by its type, click on the required section in the pie chart.

The Collateral List is displayed based on selected collateral type.

| Tilter |                                           |                                   |                                         |            |
|--------|-------------------------------------------|-----------------------------------|-----------------------------------------|------------|
|        | COL22202549<br>Collateral Type: Aircraft  | Collateral Value: \$82,000.00     | Collateral Category: PASSENGER AIRCRAFT | Insurance  |
|        | TEST22202549<br>Collateral Type: Aircraft | Collateral Value: \$82,000.00     | Collateral Category: PASSENGER AIRCRAFT | Review     |
|        | COL213422217<br>Collateral Type: Aircraft | Collateral Value: \$10,000,000.00 | Collateral Category: PASSENGER AIRCRAFT | Liquidatio |
| T.     | COL213441217<br>Collateral Type: Aircraft | Collateral Value: \$10,000,000.00 | Collateral Category: PASSENGER AIRCRAFT | ÷          |
| P      | COL213441917<br>Collateral Type: Aircraft | Collateral Value: \$10,000,000.00 | Collateral Category: PASSENGER AIRCRAFT | ÷          |

## **Collateral Valuation List**

Information on the Collateral Valuation List widget in Collateral 360 screen.

Figure 2-6 Collateral Valuation List

| Collateral Valuation List                                                         |                                                   |                                              |   |
|-----------------------------------------------------------------------------------|---------------------------------------------------|----------------------------------------------|---|
| COL22102195<br>Collateral Type: Property<br>Agency name:<br>Valuation frequency:  | Collateral Value: \$100,000.00<br>Bank Haircut: 0 | Valuation Date:<br>Collateral Utilization: 0 | ^ |
| COL22102199<br>Collateral Type: Insurance<br>Agency name:<br>Valuation frequency: | Collateral Value: \$8,100.00<br>Bank Haircut: 0   | Valuation Date:<br>Collateral Utilization: 0 |   |
| COL22102201<br>Collateral Type: Bond<br>Agency name:<br>Valuation frequency:      | Collateral Value: \$9,900.00<br>Bank Haircut: 0   | Valuation Date:<br>Collateral Utilization: 0 |   |
| Page 1 of 18 (1-3 of 54 items)                                                    | < < 1 2 3 4 5 18 > X                              |                                              | ~ |

### Transactions

Information on the Transactions widget in Collateral 360 screen.

Figure 2-8 Transactions

| Transactio | ns                                                                       |                                         |                                    |   |              |
|------------|--------------------------------------------------------------------------|-----------------------------------------|------------------------------------|---|--------------|
|            | COL22192509<br>Collateral Type:<br>Transaction Initiated Date: Jan 19, 2 | Collateral Value:<br>02 <b>8</b> tatus: | Type Of Transaction:               | : | ^            |
|            | COL22192511<br>Collateral Type:<br>Transaction Initiated Date: Jan 19, 2 | Collateral Value:<br>02 <b>8</b> tatus: | Type Of Transaction:               | ÷ |              |
|            |                                                                          |                                         | Load More<br>2 record(s) out of 3) |   |              |
|            |                                                                          |                                         |                                    |   | $\checkmark$ |

### Facility Summary

Information on the Facility Summary widget in Collateral 360 screen.

Figure 2-10 Facility Summary

This widget displays the liability amount sanctioned, utilized, and overutilized against the collaterals in all the categories maintained in the system, such as Guarantee, Term Loan, Working Capital, and Letter of Credit.