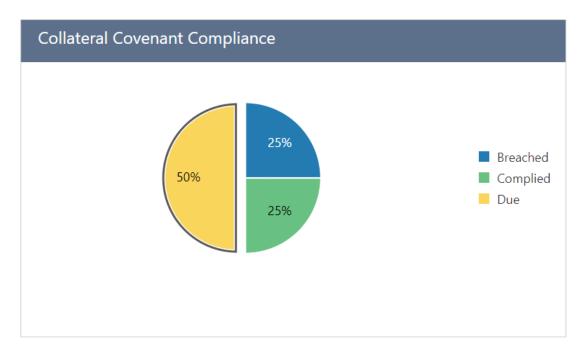

### **Collateral Covenant Compliance**

Information on the Collateral Covenant Compliance widget in Collateral 360 screen.

Figure 2-2 Collateral Covenant Compliance

This widget provides an insight about the collateral's covenant compliance status by displaying the percentage of breached, complied, and due covenants.

1. Click on the required section in the pie chart to view detailed information.

The Covenant List of selected category is displayed as shown below.

| and the second sec |                          |                  |  |
|------------------------------------------------------------------------------------------------------------------------------------------------------------------------------------------------------------------------------------------------------------------------------------------------------------------------------------------------------------------------------------------------------------------------------------------------------------------------------------------------------------------------------------------------------------------------------------------------------------------------------------------------------------------------------------------------------------------------------------------------------------------------------------------------------------------------------------------------------------------------------------------------------------------------------------------------------------------------------------------------------------------------------------------------------------------------------------------------------------------------------------------------------------------------------------------------------------------------------------------------------------------------------------------------------------------------------------------------------------------------------------------------------------------------------------------------------------------------------------------------------------------------------------------------------------------------------------------------------------------------------------------------------------------------------------------------------------------------------------------------------------------------------------------------------------------------------------------------------------------------------------|--------------------------|------------------|--|
| nancial<br>venant Name: DER                                                                                                                                                                                                                                                                                                                                                                                                                                                                                                                                                                                                                                                                                                                                                                                                                                                                                                                                                                                                                                                                                                                                                                                                                                                                                                                                                                                                                                                                                                                                                                                                                                                                                                                                                                                                                                                        | Branch Date: May 4, 2020 | Status: Breached |  |