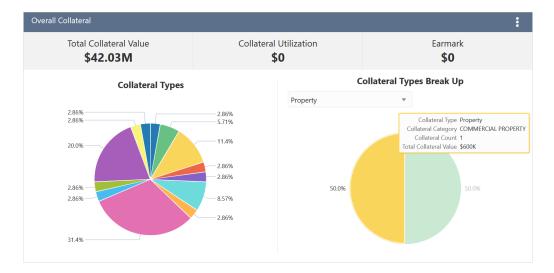

### **Overall Collateral**

Information on the Overall Collateral widget in Collateral 360 screen.

Figure 2-4 Overall Collateral

This widget displays the customer's overall collateral value, collateral utilization, and earmark amount along with the details of contribution from different collateral types.

1. To view the collaterals list by its type, click on the required section in the pie chart.

The Collateral List is displayed based on selected collateral type.

| Tilter |                                           |                                   |                                         |            |
|--------|-------------------------------------------|-----------------------------------|-----------------------------------------|------------|
|        | COL22202549<br>Collateral Type: Aircraft  | Collateral Value: \$82,000.00     | Collateral Category: PASSENGER AIRCRAFT | Insurance  |
|        | TEST22202549<br>Collateral Type: Aircraft | Collateral Value: \$82,000.00     | Collateral Category: PASSENGER AIRCRAFT | Review     |
|        | COL213422217<br>Collateral Type: Aircraft | Collateral Value: \$10,000,000.00 | Collateral Category: PASSENGER AIRCRAFT | Liquidatio |
| T.     | COL213441217<br>Collateral Type: Aircraft | Collateral Value: \$10,000,000.00 | Collateral Category: PASSENGER AIRCRAFT | ÷          |
| P      | COL213441917<br>Collateral Type: Aircraft | Collateral Value: \$10,000,000.00 | Collateral Category: PASSENGER AIRCRAFT | ÷          |

Contribution from each collateral category is displayed.

#### Note:

You can click the required section in the break up pie chart to view the list of collaterals in selected category and initiate necessary process.